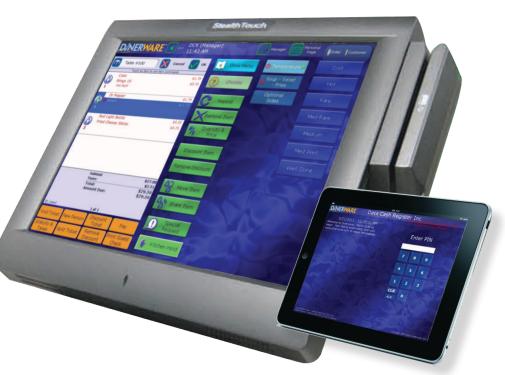

# Dinerware

Dinerware delivers a robust and reliable restaurant point of sale software package that is highly flexible, easy to learn, use and modify.

# ORDER ENTRY AND TICKET HANDLING

Dinerware provides servers and bartenders with a POS system that allows them to effortlessly fulfill customer requests.